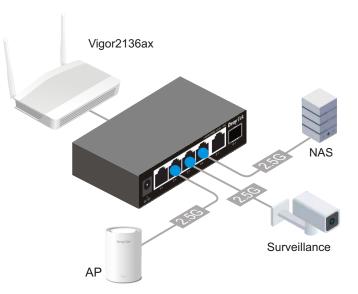

# VigorSwitch Q60x

2.5GbE/10G SFP+ Multi-gig Unmanaged Switch

VigorSwitch Q60x comes with 5x 2.5G ports for reliable network connectivity. No configuration is needed, just connect more devices to easily and cost-efficiently expand your network. The switch is energy efficient, with a power consumption of only 4.85 watts, and its metal case design enhances heat dissipation. It is also wall-mountable, offering flexible deployment options.